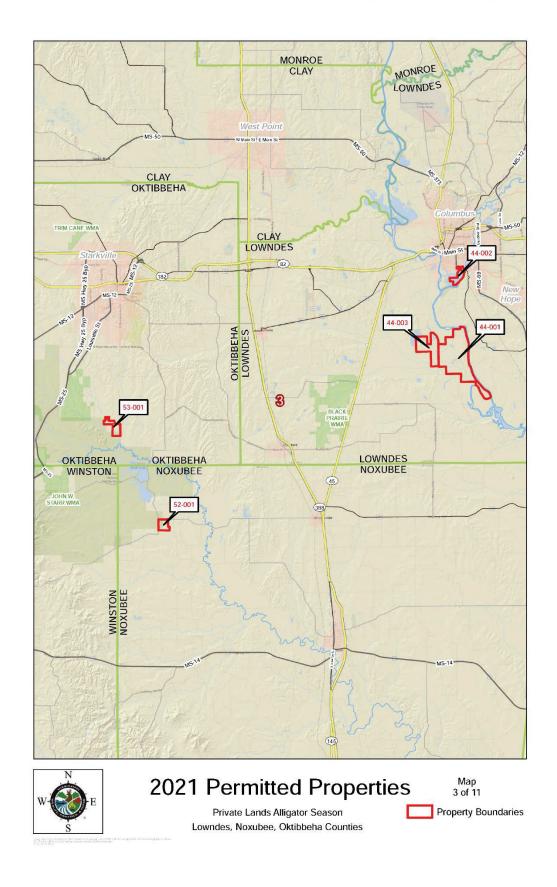

|         |   |      |             |
| ( Applicant's Signature ) (DATE)                                                                                                                                                                                                                                                                                                                                                                                                                                                 |              | ( Appli  | cant's | Sig   | natu | re)         |              |       |      |     | _     |          |     |      |     |    |      | (D       | AT   | E)   |    |         | _ |      |             |



2021 Permitted Properties

Private Lands Alligator Season Index Map

























# HUNTER RECRUITMENT BY ALLIGATOR HUNTING SEASON

| YEAR  | # First Time Customers Who Bought a (754) Alligator Hunting License | Total # of<br>Alligator<br>Hunting<br>Licenses<br>Sold | Percent<br>New<br>MDWFP<br>Customers | # Permits<br>Issued |
|-------|---------------------------------------------------------------------|--------------------------------------------------------|--------------------------------------|---------------------|
| 2021  | 137                                                                 | 3,342                                                  | 4.10                                 | 985                 |
| 2020  | 130                                                                 | 3,041                                                  | 4