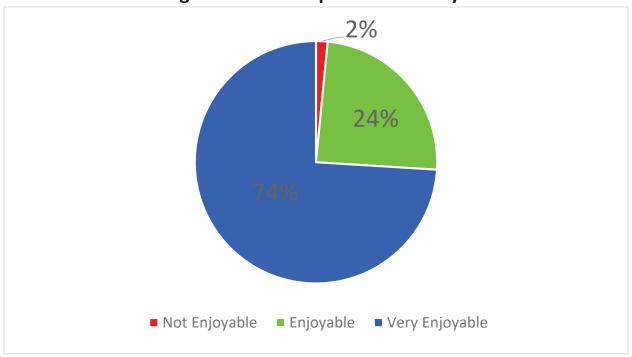

Alligator Hunter Experience Survey Results

| Total # of Applicants Who Hunted:         | 851                                                                              |
|-------------------------------------------|----------------------------------------------------------------------------------|
| Total # Hunters Who Participated:         | 3724                                                                             |
| Size of Average Hunting Party:            | 4.4                                                                              |
| Total alligators harvested:               | 776 (416 < 7' and 360 > 7')                                                      |
| Total Alligators Captured and Released:   | 1581                                                                             |
| Capture Methods:                          | Rod/Reel (739) / Bowfishing<br>Equipment (16) / Snare Pole<br>(15) / Harpoon (4) |
| Total Hunters Who Harvested an Alligator: | 669                                                                              |
| Total Hours Spent Hunting:                | 13,774                                                                           |
| Total Hours Per Alligator:                | 8.7                                                                              |