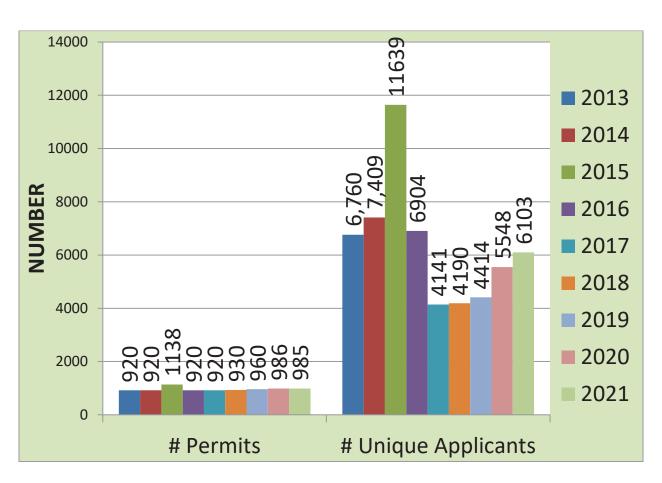

<sup>\*\* 2&</sup>lt;sup>nd</sup> Drawing consists of only unclaimed permits from 1<sup>st</sup> Drawing.

Alligator Permit Drawing Results

| Number of Applicants                             | 6,103        |
|--------------------------------------------------|--------------|
| Number Drawn 1 <sup>st</sup> Drawing             | 960          |
| Number Sold 1 <sup>st</sup> Drawing              | 876 (91.3%)  |
| Number Drawn 2 <sup>nd</sup> Drawing             | 134          |
| Number Sold 2 <sup>nd</sup> Drawing              | 109 (81.3%)  |
| Number of "Opt Outs" for 2 <sup>nd</sup> Drawing | 78           |
| Grand Total Sold                                 | 985 (102.6%) |

# MS Alligator Season Harvest History - Since 2005

|       |              |                   | PEARL ZONE  | PASCAGOULA<br>ZONE | # Gators<br>Harvested             | PVT<br>LANDS   |                    |
|-------|--------------|-------------------|-------------|--------------------|-----------------------------------|----------------|--------------------|
| YEAR  | #<br>Permits | #<br>Applications | # Harvested | # Harvested        | per Permit<br>on Public<br>Waters | #<br>Harvested | # Open<br>Counties |
| 2005  | 50           | 719               | 30          | NA                 | 0.60                              |                |                    |
| 2006  | 100          | 1205              | 47          | NA                 | 0.47                              | 0              | 3                  |
| 2007  | 200          | 1233              | 66          | 68                 | 0.67                              | 0              | 3                  |
| 2008  | 240          | 1636              | 58          | 72                 | 0.54                              | 22             | 7                  |
| 2009  | 240          | 1626              | 96          | 58                 | 0.64                              | 59             | 13                 |
| 2010  | 260          | 2086              | 132         | 92                 | 0.86                              | 86             | 17                 |
| 2011  | 480          | 2858              | 91          | 91                 | 0.38                              | 99             | 25                 |
| 2012  | 810          | 7,212             | 513 (State  | wide 6 Zones)      | 0.63                              | 104            | 28                 |
| 2013  | 920          | 25,529            | 677 (State  | wide 7 Zones)      | 0.73                              | 103            | 28                 |
| 2014  | 920          | 30,121            | 682 (State) | vide 7 Zones)      | 0.74                              | 96             | 28                 |
| 2015  | 1,138        | 11,639            | 982 (State) | vide 7 Zones)      | 0.86                              | 127            | 28                 |
| 2016  | 920          | 6,094             | 784 (State) | vide 7 Zones)      | 0.89                              | 95             | 31                 |
| 2017  | 920          | 4,141             | 741 (State  | wide 7 Zones)      | 0.81                              | 119            | 33                 |
| 2018  | 930          | 4,190             | 761 (State) | vide 7 Zones)      | 0.81                              | 106            | 34                 |
| 2019  | 957          | 4,414             | 922 (State) | wide 7 Zones)      | 0.96                              | 95             | 36                 |
| 2020  | 986          | 5,548             | 876 (State) | wide 7 Zones)      | 0.89                              | 117            | 36                 |
| 2021  | 985          | 6,103             | 776 (State) | wide 7 Zones)      | 0.79                              | 117            | 36                 |
| TOTAL |              |                   | 8,          | 613                | 0.72                              | 1,345          |                    |

# HUNTER RECRUITMENT BY ALLIGATOR HUNTING SEASON

| YEAR  | # First Time Customers Who Bought a (754) Alligator Hunting License | Total # of<br>Alligator<br>Hunting<br>Licenses<br>Sold | Percent<br>New<br>MDWFP<br>Customers | # Permits<br>Issued |
|-------|---------------------------------------------------------------------|--------------------------------------------------------|--------------------------------------|---------------------|
| 2021  | 137                                                                 | 3,342                                                  | 4.10                                 | 985                 |
| 2020  | 130                                                                 | 3,041                                                  | 4.27                                 | 986                 |
| 2019  | 154                                                                 | 2911                                                   | 5.29                                 | 960                 |
| 2018  | 139                                                                 | 2126                                                   | 6.53                                 | 930                 |
| 2017  | 156                                                                 | 3088                                                   | 5.05                                 | 920                 |
| 2016  | 204                                                                 | 3283                                                   | 6.21                                 | 920                 |
| 2015  | 207                                                                 | 3602                                                   | 5.74                                 | 1138                |
| 2014  | 175                                                                 | 2887                                                   | 6.06                                 | 920                 |
| 2013  | 205                                                                 | 2762                                                   | 7.42                                 | 920                 |
| 2012  | 162                                                                 | 2169                                                   | 7.47                                 | 810                 |
| 2011  | 77                                                                  | 1424                                                   | 5.41                                 | 480                 |
| 2010  | 54                                                                  | 865                                                    | 6.24                                 | 260                 |
| 2009  | 57                                                                  | 834                                                    | 6.83                                 | 240                 |
| 2008  | 65                                                                  | 816                                                    | 7.97                                 | 240                 |
| TOTAL | 1,785/137 avg.                                                      | 29,808                                                 | 6.19                                 | 9,734               |