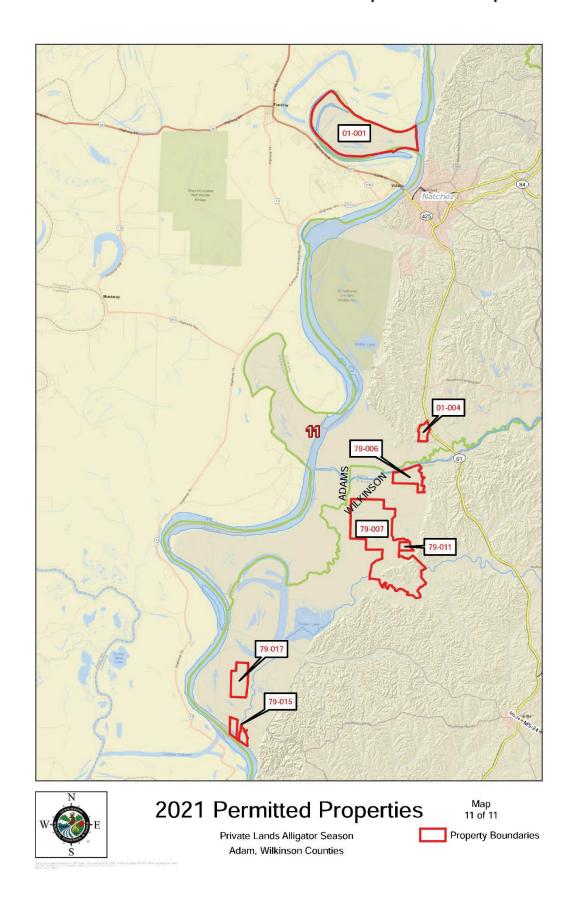

|             |
| ( Applicant's Signature ) (DATE)                                                                                                                                                                                                                                                                                                                                                                                                                                                 |              | ( Appli  | cant's | Sig   | natu | re)         |              |       |      |     | _     |          |     |      |     |    |      | (D       | AT   | E)   |    |         | _ |      |             |



2021 Permitted Properties

Private Lands Alligator Season Index Map

























# HUNTER RECRUITMENT BY ALLIGATOR HUNTING SEASON

| YEAR  | # First Time Customers Who Bought a (754) Alligator Hunting License | Total # of<br>Alligator<br>Hunting<br>Licenses<br>Sold | Percent<br>New<br>MDWFP<br>Customers | # Permits<br>Issued |
|-------|---------------------------------------------------------------------|--------------------------------------------------------|--------------------------------------|---------------------|
| 2021  | 137                                                                 | 3,342                                                  | 4.10                                 | 985                 |
| 2020  | 130                                                                 | 3,041                                                  | 4.27