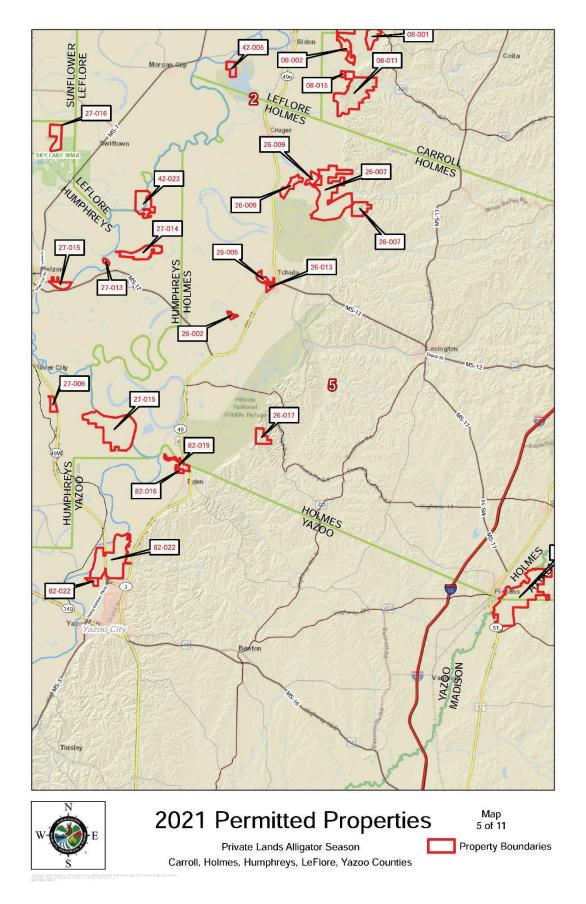

|   |      |             |
| ( Applicant's Signature ) (DATE)                                                                                                                                                                                                                                                                                                                                                                                                                                                 |              | ( Appli  | cant's | Sig   | natu | re)         |              |       |      |     | _     |          |     |      |     |    |      | (D       | AT   | E)   |    |         | _ |      |             |



2021 Permitted Properties

Private Lands Alligator Season Index Map

























# HUNTER RECRUITMENT BY ALLIGATOR HUNTING SEASON

| YEAR  | # First Time Customers Who Bought a (754) Alligator Hunting License | Total # of<br>Alligator<br>Hunting<br>Licenses<br>Sold | Percent<br>New<br>MDWFP<br>Customers | # Permits<br>Issued |
|-------|---------------------------------------------------------------------|--------------------------------------------------------|--------------------------------------|---------------------|
| 2021  | 137                                                                 | 3,342                                                  | 4.10                                 | 985                 |
| 2020  | 130                                                                 | 3,041                                                  | 4.27