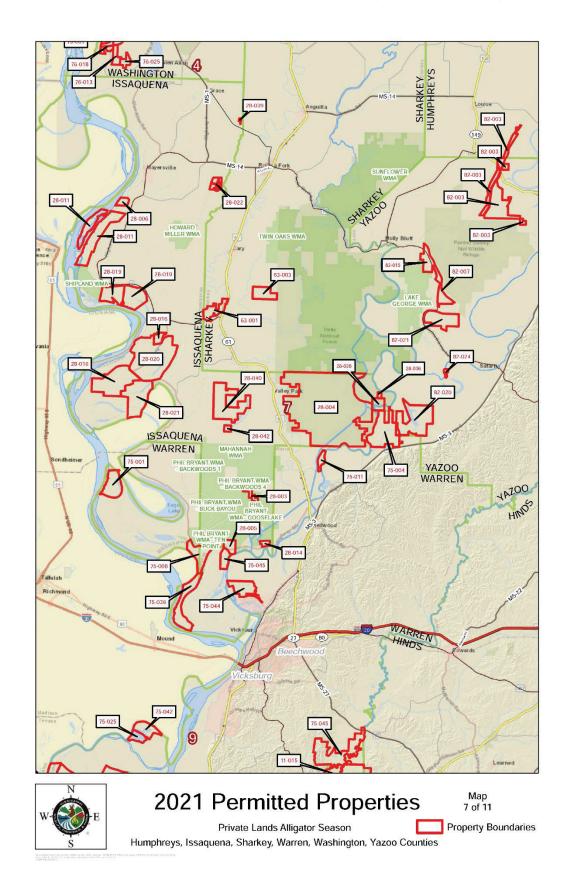

|   |      |             |
| ( Applicant's Signature ) (DATE)                                                                                                                                                                                                                                                                                                                                                                                                                                                 |              | ( Appli  | cant's | Sig   | natu | re)         |              |       |      |     | _     |          |     |      |     |    |      | (D       | AT   | E)   |    |         | _ |      |             |



2021 Permitted Properties

Private Lands Alligator Season Index Map

























# HUNTER RECRUITMENT BY ALLIGATOR HUNTING SEASON

| YEAR  | # First Time Customers Who Bought a (754) Alligator Hunting License | Total # of<br>Alligator<br>Hunting<br>Licenses<br>Sold | Percent<br>New<br>MDWFP<br>Customers | # Permits<br>Issued |
|-------|---------------------------------------------------------------------|--------------------------------------------------------|--------------------------------------|---------------------|
| 2021  | 137                                                                 | 3,342                                                  | 4.10                                 | 985                 |
| 2020  | 130                                                                 | 3,041                                                  | 4.27