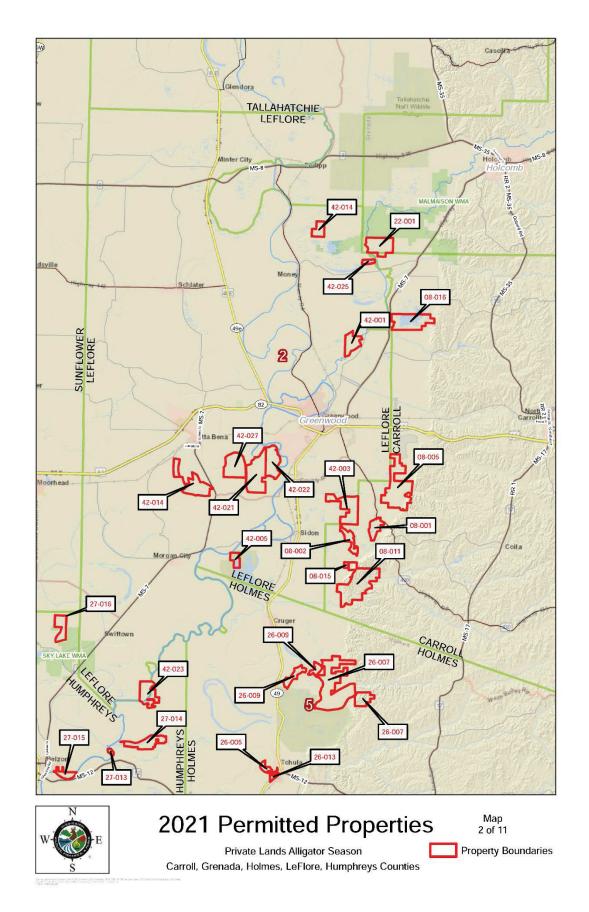

|         |   |      |             |
| ( Applicant's Signature ) (DATE)                                                                                                                                                                                                                                                                                                                                                                                                                                                 |              | ( Appli  | cant's | Sig   | natu | re)         |              |       |      |     | _     |          |     |      |     |    |      | (D       | AT   | E)   |    |         | _ |      |             |



2021 Permitted Properties

Private Lands Alligator Season Index Map

























# HUNTER RECRUITMENT BY ALLIGATOR HUNTING SEASON

| YEAR  | # First Time Customers Who Bought a (754) Alligator Hunting License | Total # of<br>Alligator<br>Hunting<br>Licenses<br>Sold | Percent<br>New<br>MDWFP<br>Customers | # Permits<br>Issued |
|-------|---------------------------------------------------------------------|--------------------------------------------------------|--------------------------------------|---------------------|
| 2021  | 137                                                                 | 3,342                                                  | 4.10                                 | 985                 |
| 2020  | 130                                                                 | 3,041                                                  |