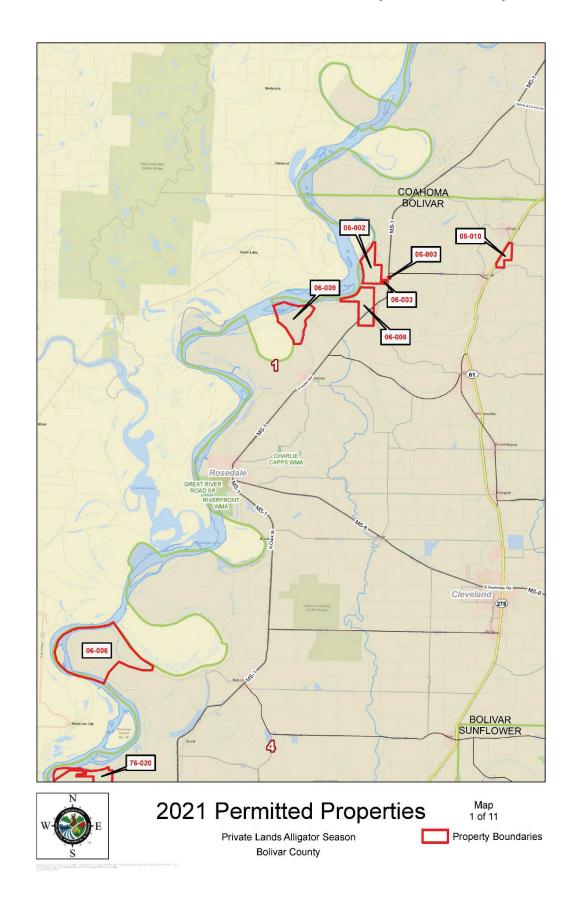

|    |         |   |      |             |
| ( Applicant's Signature ) (DATE)                                                                                                                                                                                                                                                                                                                                                                                                                                                 |              | ( Appli  | cant's | Sig   | natu | re)         |              |       |      |     | _     |          |     |      |     |    |      | (D       | AT   | E)   |    |         | _ |      |             |



2021 Permitted Properties

Private Lands Alligator Season Index Map

























# HUNTER RECRUITMENT BY ALLIGATOR HUNTING SEASON

| YEAR  | # First Time Customers Who Bought a (754) Alligator Hunting License | Total # of<br>Alligator<br>Hunting<br>Licenses<br>Sold | Percent<br>New<br>MDWFP<br>Customers | # Permits<br>Issued |
|-------|---------------------------------------------------------------------|--------------------------------------------------------|--------------------------------------|---------------------|
| 2021  | 137                                                                 | 3,342                                                  | 4.10                                 | 985                 |
| 2020  | 130                                                                 | 3,041