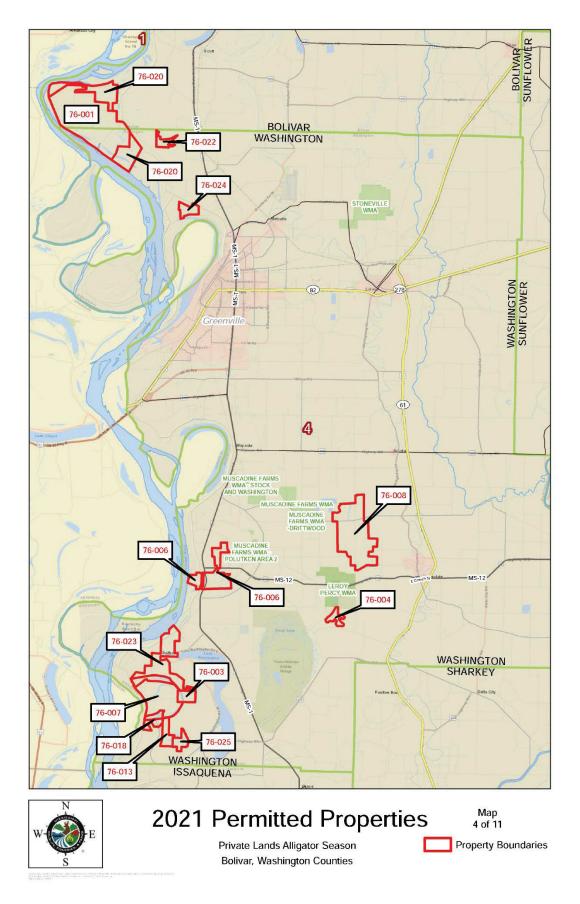

|   |      |             |
| ( Applicant's Signature ) (DATE)                                                                                                                                                                                                                                                                                                                                                                                                                                                 |              | ( Appli  | cant's | Sig   | natu | re)         |              |       |      |     | _     |          |     |      |     |    |      | (D       | AT   | E)   |    |         | _ |      |             |



2021 Permitted Properties

Private Lands Alligator Season Index Map

























# HUNTER RECRUITMENT BY ALLIGATOR HUNTING SEASON

| YEAR  | # First Time Customers Who Bought a (754) Alligator Hunting License | Total # of<br>Alligator<br>Hunting<br>Licenses<br>Sold | Percent<br>New<br>MDWFP<br>Customers | # Permits<br>Issued |
|-------|---------------------------------------------------------------------|--------------------------------------------------------|--------------------------------------|---------------------|
| 2021  | 137                                                                 | 3,342                                                  | 4.10                                 | 985                 |
| 2020  | 130                                                                 | 3,041                                                  | 4.2