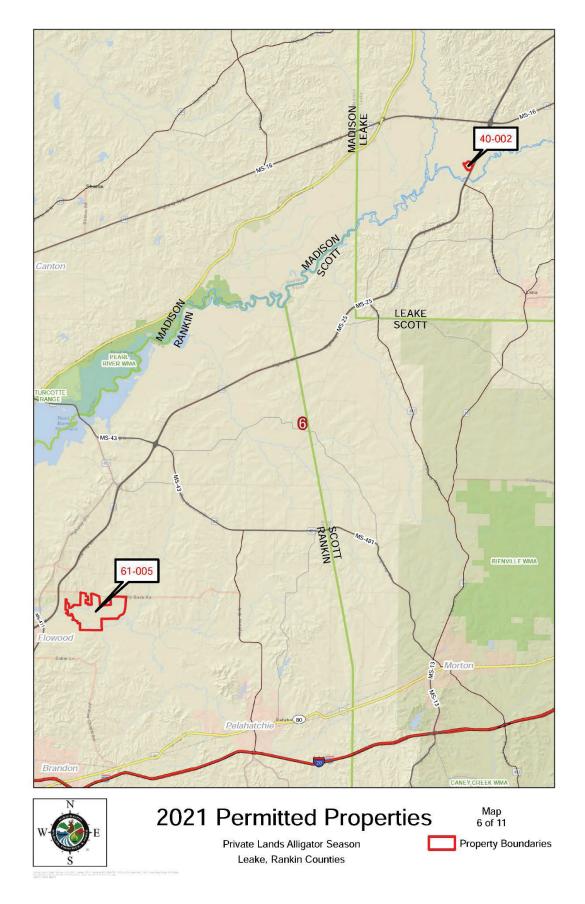

|   |      |             |
| ( Applicant's Signature ) (DATE)                                                                                                                                                                                                                                                                                                                                                                                                                                                 |              | ( Appli  | cant's | Sig   | natu | re)         |              |       |      |     | _     |          |     |      |     |    |      | (D       | AT   | E)   |    |         | _ |      |             |



2021 Permitted Properties

Private Lands Alligator Season Index Map

























# HUNTER RECRUITMENT BY ALLIGATOR HUNTING SEASON

| YEAR  | # First Time Customers Who Bought a (754) Alligator Hunting License | Total # of<br>Alligator<br>Hunting<br>Licenses<br>Sold | Percent<br>New<br>MDWFP<br>Customers | # Permits<br>Issued |
|-------|---------------------------------------------------------------------|--------------------------------------------------------|--------------------------------------|---------------------|
| 2021  | 137                                                                 | 3,342                                                  | 4.10                                 | 985                 |
| 2020  | 130                                                                 | 3,041                                                  | 4.27