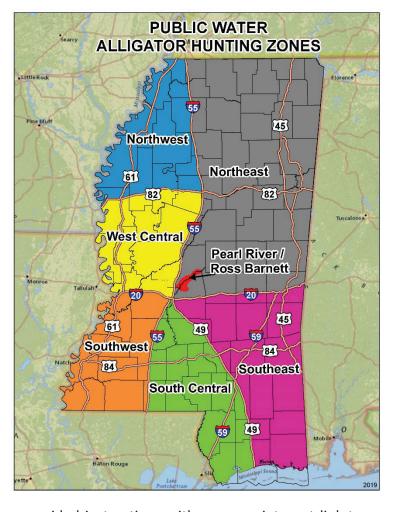

#### **Permitting Process**

Applications were accepted by an online electronic process from June 1-8, 2020. An electronic processing fee of \$2.39 was charged for each application. Applicants can only apply once in one alligator hunting zone of their choice. There are seven Alligator Hunting Zones. Applicants must be residents at least 16 years of age and must possess a prerequisite Mississippi hunting license. Nonresidents who possess a valid Lifetime Hunting License are eligible to apply.