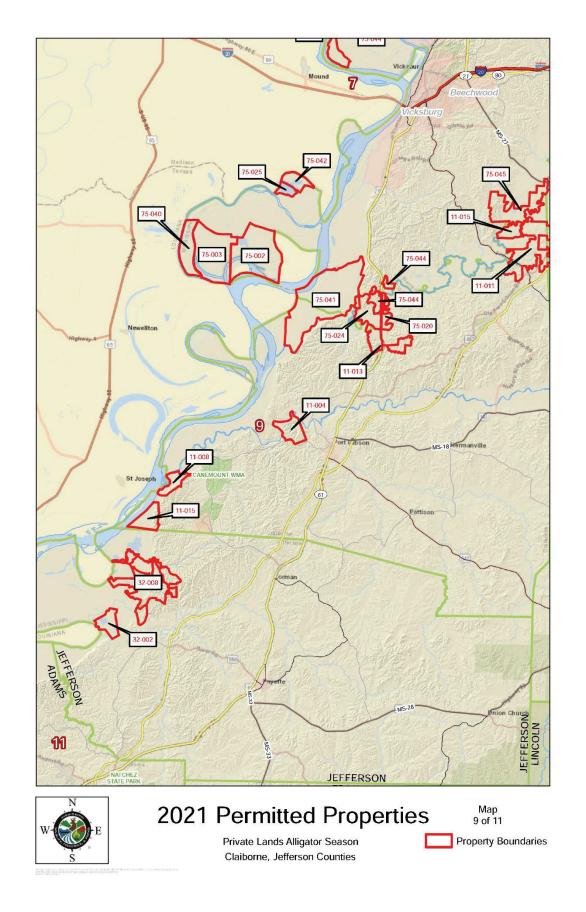

|      |             |
| ( Applicant's Signature ) (DATE)                                                                                                                                                                                                                                                                                                                                                                                                                                                 |              | ( Appli  | cant's | Sig   | natu | re)         |              |       |      |     | _     |          |     |      |     |    |      | (D       | AT   | E)   |    |         | _ |      |             |



2021 Permitted Properties

Private Lands Alligator Season Index Map

























# HUNTER RECRUITMENT BY ALLIGATOR HUNTING SEASON

| YEAR  | # First Time Customers Who Bought a (754) Alligator Hunting License | Total # of<br>Alligator<br>Hunting<br>Licenses<br>Sold | Percent<br>New<br>MDWFP<br>Customers | # Permits<br>Issued |
|-------|---------------------------------------------------------------------|--------------------------------------------------------|--------------------------------------|---------------------|
| 2021  | 137                                                                 | 3,342                                                  | 4.10                                 | 985                 |
| 2020  | 130                                                                 | 3,041                                                  | 4.27