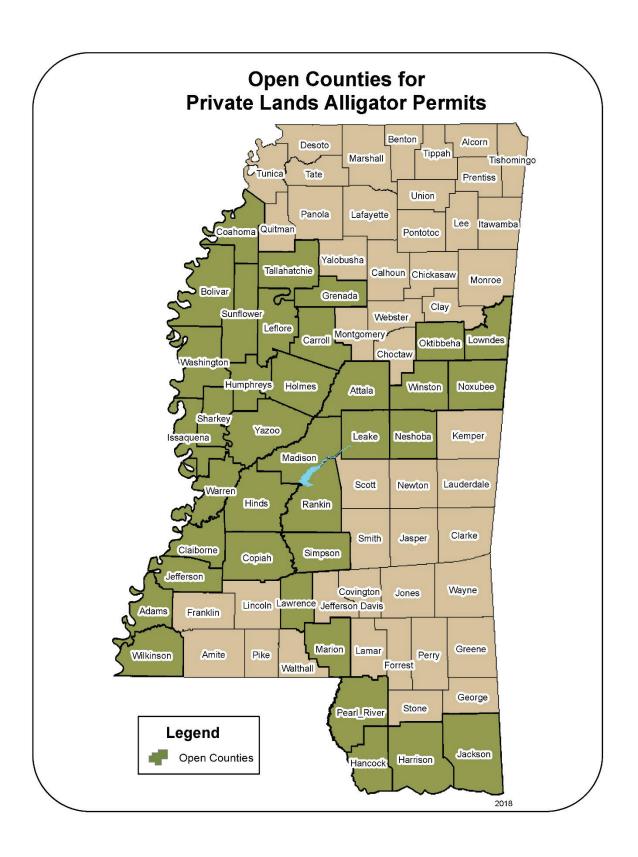

#### PRIVATE LANDS ALLIGATOR HUNTING

In 2021, there were 36 counties open to private lands alligator hunting. Applications for private land alligator hunting vouchers are accepted during May and June, the deadline is July 1. Applications are accepted from anyone, resident, or nonresident, with signed landowner permission for properties located within any open county. Applicants must provide a completed application, signed by the applicant and the landowner, a copy of the property deed, a copy of current year tax receipts for the property, a map that shows the general location of the property within the county, and a map of the property boundaries. The MDWFP digitizes the property boundaries and privately owned, permanent surface water located on the property to determine total acres of privately owned surface water (privately owned alligator habitat). Alligator Harvest Permit Vouchers are issued to approved property applicants at the rate of one voucher for the first 20 acres of privately owned alligator habitat and additional vouchers for each additional 100 acres of privately owned alligator habitat. Each voucher in conjunction with the purchase of a Private Lands Alligator Possession Permit (\$100 for residents and \$200 for nonresidents) and Alligator Hunting License (\$25) allows the harvest of two alligators at least four feet long, however only one of the two may exceed seven feet long.