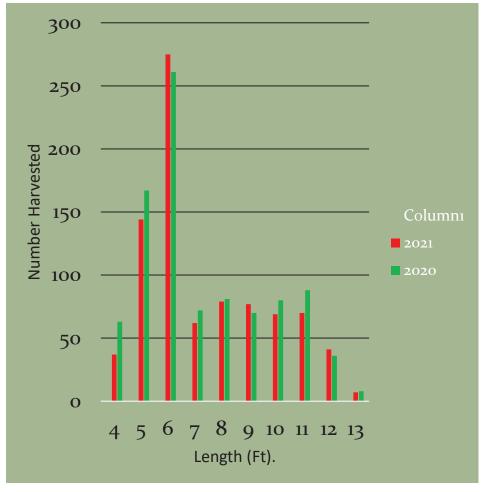

chased after 24 hours.
- Winners have 48 hours to complete the purchase.

<sup>\*\* 2&</sup>lt;sup>nd</sup> Drawing consists of only unclaimed permits from 1<sup>st</sup> Drawing.

Alligator Permit Drawing Results

| Number of Applicants                             | 6,103        |
|--------------------------------------------------|--------------|
| Number Drawn 1 <sup>st</sup> Drawing             | 960          |
| Number Sold 1 <sup>st</sup> Drawing              | 876 (91.3%)  |
| Number Drawn 2 <sup>nd</sup> Drawing             | 134          |
| Number Sold 2 <sup>nd</sup> Drawing              | 109 (81.3%)  |
| Number of "Opt Outs" for 2 <sup>nd</sup> Drawing | 78           |
| Grand Total Sold                                 | 985 (102.6%) |

**Alligator Harvest Statistics 2021** 



# **Alligator Harvest Statistics 2021**

| Total Harvest              | 776      |
|----------------------------|----------|
| Average Length             | 7.78 ft. |
| Average Length Under 7 ft. | 6.04 ft. |
| Average Length Over 7 ft.  | 9.84 ft. |
| Males                      | 73%      |
| Females                    | 27%      |

| Zone          | Total<br>Gators | Average<br>Length<br>Male | Shortest<br>Length<br>Male | Longest<br>Length<br>Male | Average<br>Length<br>Female | Shortest<br>Length<br>Female | Longest<br>Length<br>Female |
|---------------|-----------------|---------------------------|----------------------------|---------------------------|-----------------------------|------------------------------|-----------------------------|
| West Central  | 213             | 8.