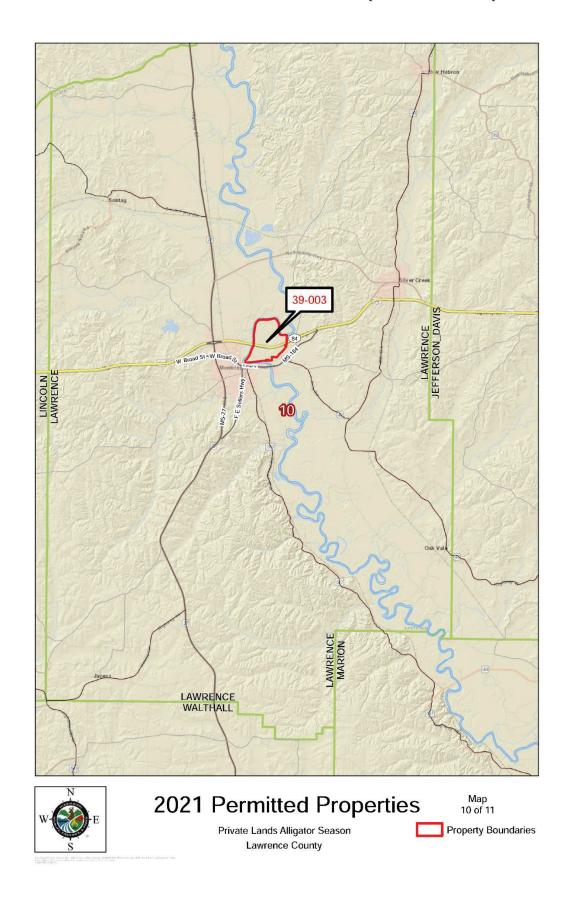

|      |             |
| ( Applicant's Signature ) (DATE)                                                                                                                                                                                                                                                                                                                                                                                                                                                 |              | ( Appli  | cant's | Sig   | natu | re)         |              |       |      |     | _     |          |     |      |     |    |      | (D       | AT   | E)   |    |         | _ |      |             |



2021 Permitted Properties

Private Lands Alligator Season Index Map

























# HUNTER RECRUITMENT BY ALLIGATOR HUNTING SEASON

| YEAR  | # First Time Customers Who Bought a (754) Alligator Hunting License | Total # of<br>Alligator<br>Hunting<br>Licenses<br>Sold | Percent<br>New<br>MDWFP<br>Customers | # Permits<br>Issued |
|-------|---------------------------------------------------------------------|--------------------------------------------------------|--------------------------------------|---------------------|
| 2021  | 137                                                                 | 3,342                                                  | 4.10                                 | 985                 |
| 2020  | 130                                                                 | 3,041                                                  | 4.27