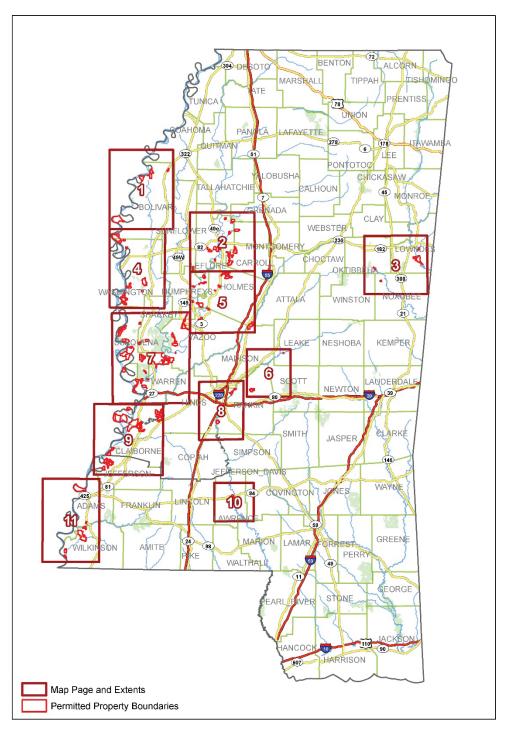

|          |     |      |     |    |      | •        | ,    |      |    |         |   |      |             |
| ( Applicant's Signature ) (DATE)                                                                                                                                                                                                                                                                                                                                                                                                                                                 |              | ( Appli  | cant's | Sig   | natu | re)         |              |       |      |     | _     |          |     |      |     |    |      | (D       | AT   | E)   |    |         | _ |      |             |



2021 Permitted Properties

Private Lands Alligator Season Index Map

























# HUNTER RECRUITMENT BY ALLIGATOR HUNTING SEASON

| YEAR  | # First Time Customers Who Bought a (754) Alligator Hunting License | Total # of<br>Alligator<br>Hunting<br>Licenses<br>Sold | Percent<br>New<br>MDWFP<br>Customers | # Permits<br>Issued |
|-------|---------------------------------------------------------------------|--------------------------------------------------------|--------------------------------------|---------------------|
| 2021  | 137                                                                 | 3,342                                                  | 4.10                                 | 985                 |
| 2020  | 130