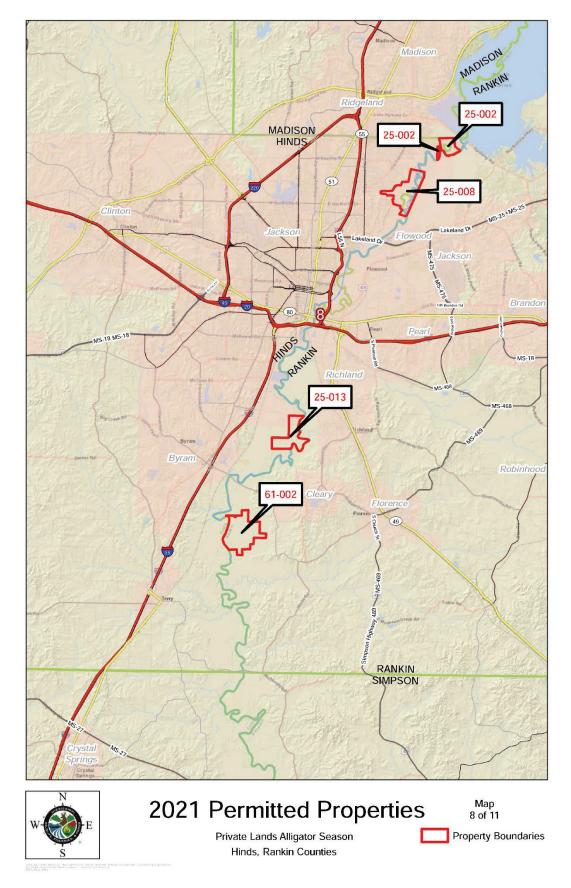

|   |      |             |
| ( Applicant's Signature ) (DATE)                                                                                                                                                                                                                                                                                                                                                                                                                                                 |              | ( Appli  | cant's | Sig   | natu | re)         |              |       |      |     | _     |          |     |      |     |    |      | (D       | AT   | E)   |    |         | _ |      |             |



2021 Permitted Properties

Private Lands Alligator Season Index Map

























# HUNTER RECRUITMENT BY ALLIGATOR HUNTING SEASON

| YEAR  | # First Time Customers Who Bought a (754) Alligator Hunting License | Total # of<br>Alligator<br>Hunting<br>Licenses<br>Sold | Percent<br>New<br>MDWFP<br>Customers | # Permits<br>Issued |
|-------|---------------------------------------------------------------------|--------------------------------------------------------|--------------------------------------|---------------------|
| 2021  | 137                                                                 | 3,342                                                  | 4.10                                 | 985                 |
| 2020  | 130                                                                 | 3,041                                                  | 4.27