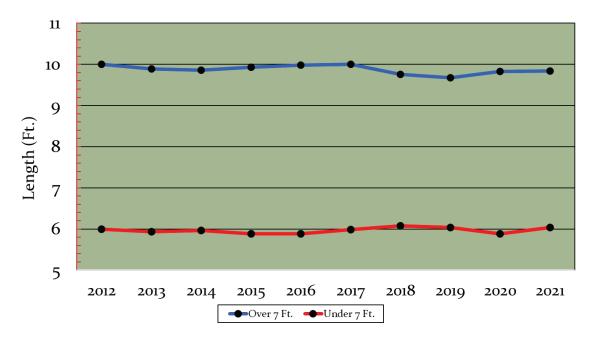

# **Alligator Harvest Statistics 2021**

| Total Harvest              | 776      |
|----------------------------|----------|
| Average Length             | 7.78 ft. |
| Average Length Under 7 ft. | 6.04 ft. |
| Average Length Over 7 ft.  | 9.84 ft. |
| Males                      | 73%      |
| Females                    | 27%      |

## **Historical Average Harvest Lengths**