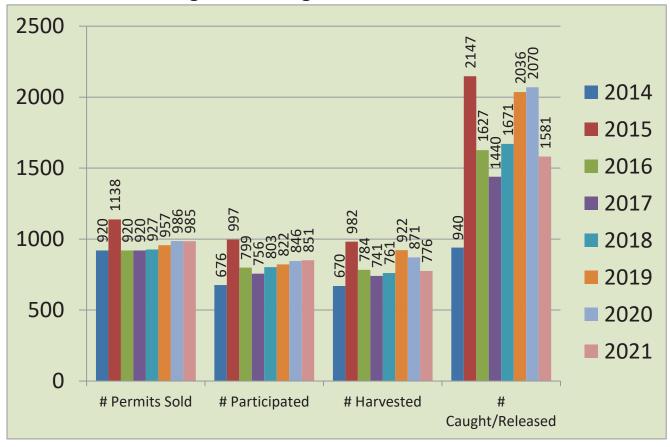

# **Alligator Harvest Statistics 2021**

| Total Harvest              | 776      |
|----------------------------|----------|
| Average Length             | 7.78 ft. |
| Average Length Under 7 ft. | 6.04 ft. |
| Average Length Over 7 ft.  | 9.84 ft. |
| Males                      | 73%      |
| Females                    | 27%      |

Alligator Hunter Experience Survey Results

| Total # of Applicants Who Hunted:         | 851                                                                              |
|-------------------------------------------|----------------------------------------------------------------------------------|
| Total # Hunters Who Participated:         | 3724                                                                             |
| Size of Average Hunting Party:            | 4.4                                                                              |
| Total alligators harvested:               | 776 (416 < 7' and 360 > 7')                                                      |
| Total Alligators Captured and Released:   | 1581                                                                             |
| Capture Methods:                          | Rod/Reel (739) / Bowfishing<br>Equipment (16) / Snare Pole<br>(15) / Harpoon (4) |
| Total Hunters Who Harvested an Alligator: | 669                                                                              |
| Total Hours Spent Hunting:                | 13,774                                                                           |
| Total Hours Per Alligator:                | 8.7                                                                              |

# MS Alligator Season Harvest History - Since 2005

|       |              |                   | PEARL ZONE  | PASCAGOULA<br>ZONE | # Gators<br>Harvested             | PVT<br>LANDS   |                    |
|-------|--------------|-------------------|-------------|--------------------|-----------------------------------|----------------|--------------------|
| YEAR  | #<br>Permits | #<br>Applications | # Harvested | # Harvested        | per Permit<br>on Public<br>Waters | #<br>Harvested | # Open<br>Counties |
| 2005  | 50           | 719               | 30          | NA                 | 0.60                              |                |                    |
| 2006  | 100          | 1205              | 47          | NA                 | 0.47                              | 0              | 3                  |
| 2007  | 200          | 1233              | 66          | 68                 | 0.67                              | 0              | 3                  |
| 2008  | 240          | 1636              | 58          | 72                 | 0.54                              | 22             | 7                  |
| 2009  | 240          | 1626              | 96          | 58                 | 0.64                              | 59             | 13                 |
| 2010  | 260          | 2086              | 132         | 92                 | 0.86                              | 86             | 17                 |
| 2011  | 480          | 2858              | 91          | 91                 | 0.38                              | 99             | 25                 |
| 2012  | 810          | 7,212             | 513 (State  | wide 6 Zones)      | 0.63                              | 104            | 28                 |
| 2013  | 920          | 25,529            | 677 (State  | wide 7 Zones)      | 0.73                              | 103            | 28                 |
| 2014  | 920          | 30,121            | 682 (State) | vide 7 Zones)      | 0.74                              | 96             | 28                 |
| 2015  | 1,138        | 11,639            | 982 (State) | vide 7 Zones)      | 0.86                              | 127            | 28                 |
| 2016  | 920          | 6,094             | 784 (State) | vide 7 Zones)      | 0.89                              | 95             | 31                 |
| 2017  | 920          | 4,141             | 741 (State  | wide 7 Zones)      | 0.81                              | 119            | 33                 |
| 2018  | 930          | 4,190             | 761 (State) | vide 7 Zones)      | 0.81                              | 106            | 34                 |
| 2019  | 957          | 4,414             | 922 (State) | wide 7 Zones)      | 0.96                              | 95             | 36                 |
| 2020  | 986          | 5,548             | 876 (State) | wide 7 Zones)      | 0.89                              | 117            | 36                 |
| 2021  | 985          | 6,103             | 776 (State) | wide 7 Zones)      | 0.79                              | 117            | 36                 |
| TOTAL |              |                   | 8,          | 613                | 0.72                              | 1,345          |                    |