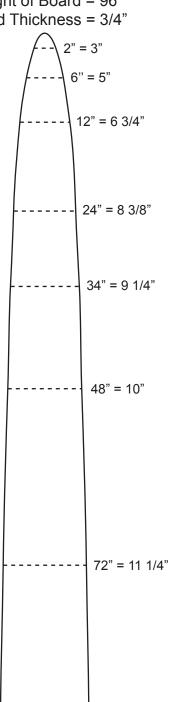

# **Wolverine & Coyote**

Lenght of Board = 96" Board Thickness = 3/4"

96" = 12"

#### **Timber Wolf**

Lenght of Board = 96 in. Board Thickness = 3/4"

48" = 10 3/4"

72" = 11 3/4"

96" = 12 1/2"