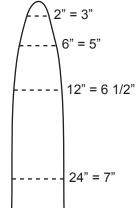

# **Wolverine & Coyote**

Lenght of Board = 96" Board Thickness = 3/4"



96" = 12"



# Lynx & Bobcat

Lenght of Board = 72". Board Thickness = 1/2"



24" = 6 3/8"

# $40" = 7 \frac{1}{2}"$

72" = 8"

### Otter

Lenght of Board = 66" Board Thickness = 1/2"



40" = 7 3/8"

66" = 7.5/8"

24" = 6 3/8"

# Fox

Lenght of Board = 60" Board Thickness = 1/2"



# Raccoon

Lenght of Board = 48" Board Thickness = 1/2"



 $48" = 7 \frac{1}{2}"$ 

#### **Timber Wolf**

Lenght of Board = 96 in. Board Thickness = 3/4"



48" = 10 3/4"

72" = 11 3/4"

96" = 12 1/2"

# Fisher / Grey Fox

Lenght of Board = 48 in. Board Thickness = 7/16"



# Fur Harvesters

#### **Female Mink**

Lenght of Board = 36 in. Board Thickness = 1/4"



#### Male Mink / Marten

Lenght of Board = 36 in. Board Thickness = 1/4"



# Weasel

Lenght of Board = 25 in. Board Thickness = 5/16"



# **Squirrel**

Lenght of Board = 19 in. Board Thickness = 5/16"



# Muskrat

Lenght of Board = 24 in. Board Thickness = 7/16"