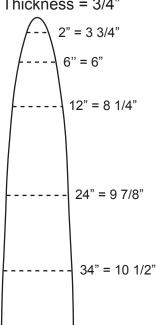

#### **Timber Wolf**

Lenght of Board = 96 in. Board Thickness = 3/4"

48" = 10 3/4"

72" = 11 3/4"

96" = 12 1/2"