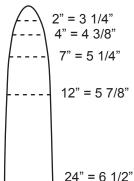

72" = 8"

### Otter

Lenght of Board = 66" Board Thickness = 1/2"



40" = 7 3/8"

66" = 7.5/8"

24" = 6 3/8"

# Fox

Lenght of Board = 60" Board Thickness = 1/2"



# Raccoon

Lenght of Board = 48" Board Thickness = 1/2"



 $48" = 7 \frac{1}{2}"$ 

#### **Timber Wolf**

Lenght of Board = 96 in. Board Thickness = 3/4"



48" = 10 3/4"

72" = 11 3/4"

96" = 12 1/2"

# Fisher / Grey Fox

Lenght of Board = 48 in. Board Thickness = 7/16"



# Fur Harvesters

#### **Female Mink**

Lenght of Board = 36 in. Board Thickness = 1/4"



#### Male Mink / Marten

Lenght of Board = 36 in. Board Thickness = 1/4"



# Weasel

Lenght of Board = 25 in. Board Thickness = 5/16"



# **Squirrel**

Lenght of Board = 19 in. Board Thickness = 5/16"



# Muskrat

Lenght of Board = 24 in. Board Thickness = 7/16"