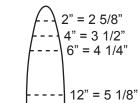

# Lynx & Bobcat

Lenght of Board = 72". Board Thickness = 1/2"

24" = 6 3/8"

# $40" = 7 \frac{1}{2}"$

72" = 8"