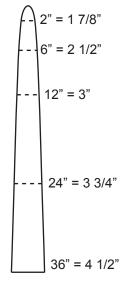

#### **Female Mink**

Lenght of Board = 36 in. Board Thickness = 1/4"

#### Male Mink / Marten

Lenght of Board = 36 in. Board Thickness = 1/4"