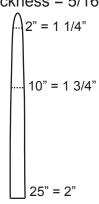

s = 3/4"



96" = 12"



# Lynx & Bobcat

Lenght of Board = 72". Board Thickness = 1/2"



24" = 6 3/8"

# $40" = 7 \frac{1}{2}"$

72" = 8"

### Otter

Lenght of Board = 66" Board Thickness = 1/2"



40" = 7 3/8"

66" = 7.5/8"

24" = 6 3/8"

# Fox

Lenght of Board = 60" Board Thickness = 1/2"



# Raccoon

Lenght of Board = 48" Board Thickness = 1/2"



 $48" = 7 \frac{1}{2}"$ 

#### **Timber Wolf**

Lenght of Board = 96 in. Board Thickness = 3/4"



48" = 10 3/4"

72" = 11 3/4"

96" = 12 1/2"

# Fisher / Grey Fox

Lenght of Board = 48 in. Board Thickness = 7/16"



# Fur Harvesters

#### **Female Mink**

Lenght of Board = 36 in. Board Thickness = 1/4"



#### Male Mink / Marten

Lenght of Board = 36 in. Board Thickness = 1/4"



# Weasel

Lenght of Board = 25 in. Board Thickness = 5/16"



# **Squirrel**

Lenght of Board = 19 in. Board Thickness = 5/16"



# Muskrat

Lenght of Board = 24 in. Board Thickness = 7/16"