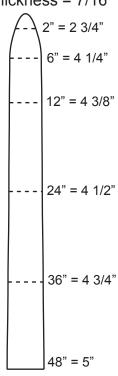

# **Wolverine & Coyote**

Lenght of Board = 96" Board Thickness = 3/4"



96" = 12"



# Lynx & Bobcat

Lenght of Board = 72". Board Thickness = 1/2"



24" = 6 3/8"

# $40" = 7 \frac{1}{2}"$

72" = 8"

### Otter

Lenght of Board = 66" Board Thickness = 1/2"



40" = 7 3/8"

66" = 7.5/8"

24" = 6 3/8"

# Fox

Lenght of Board = 60" Board Thickness = 1/2"



# Raccoon

Lenght of Board = 48" Board Thickness = 1/2"



 $48" = 7 \frac{1}{2}"$ 

#### **Timber Wolf**

Lenght of Board = 96 in. Board Thickness = 3/4"



48" = 10 3/4"

72" = 11 3/4"

96" = 12 1/2"

# Fisher / Grey Fox

Lenght of Board = 48 in. Board Thickness = 7/16"



# Fur Harvesters

#### **Female Mink**

Lenght of Board = 36 in. Board Thickness = 1/4"



#### Male Mink / Marten

Lenght of Board = 36 in. Board Thickness = 1/4"



# Weasel

Lenght of Board = 25 in. Board Thickness = 5/16"



# **Squirrel**

Lenght of Board = 19 in. Board Thickness = 5/16"



# Muskrat

Lenght of Board = 24 in. Board Thickness = 7/16"