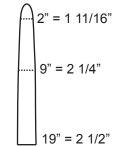

rd Thickness = 1/2"



24" = 6 3/8"

# $40" = 7 \frac{1}{2}"$

72" = 8"

### Otter

Lenght of Board = 66" Board Thickness = 1/2"



40" = 7 3/8"

66" = 7.5/8"

24" = 6 3/8"

# Fox

Lenght of Board = 60" Board Thickness = 1/2"



# Raccoon

Lenght of Board = 48" Board Thickness = 1/2"



 $48" = 7 \frac{1}{2}"$ 

#### **Timber Wolf**

Lenght of Board = 96 in. Board Thickness = 3/4"



48" = 10 3/4"

72" = 11 3/4"

96" = 12 1/2"

# Fisher / Grey Fox

Lenght of Board = 48 in. Board Thickness = 7/16"



# Fur Harvesters

#### **Female Mink**

Lenght of Board = 36 in. Board Thickness = 1/4"



#### Male Mink / Marten

Lenght of Board = 36 in. Board Thickness = 1/4"



# Weasel

Lenght of Board = 25 in. Board Thickness = 5/16"



# **Squirrel**

Lenght of Board = 19 in. Board Thickness = 5/16"



# Muskrat

Lenght of Board = 24 in. Board Thickness = 7/16"