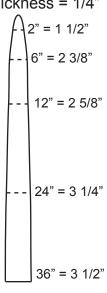

#### **Female Mink**

Lenght of Board = 36 in. Board Thickness = 1/4"

#### Male Mink / Marten

Lenght of Board = 36 in. Board Thickness = 1/4"