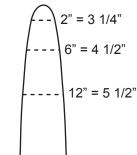

# Raccoon

Lenght of Board = 48" Board Thickness = 1/2"

 $48" = 7 \frac{1}{2}"$ 