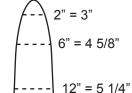

### Otter

Lenght of Board = 66" Board Thickness = 1/2"

40" = 7 3/8"

66" = 7.5/8"

24" = 6 3/8"