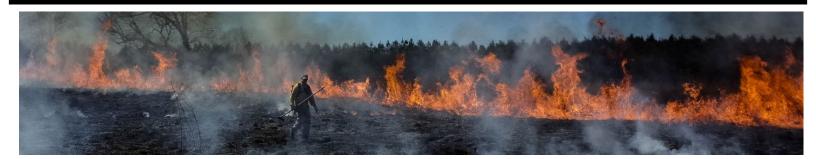

## Introduction to Prescribed Burning Workshop

Sponsored by the Mississippi Outdoor Stewardship Trust

Fire on the 40

A prescribed fire workshop will be conducted to inform private landowners and managers on using fire as a tool to enhance wildlife habitat and manage timber. Experienced fire practitioners will be available to answer questions.

**Liability considerations** 

**Burning techniques** 

Prescribed burn demo (weather permitting)

For additional information contact:

Carroll Extension at 662-237-6926 or t.robertson@msstate.edu

This is not a certification course • Portions of workshop may be outdoors 5 hours Category A BORF CFEs and 5 hours Category I PLM CLEs available